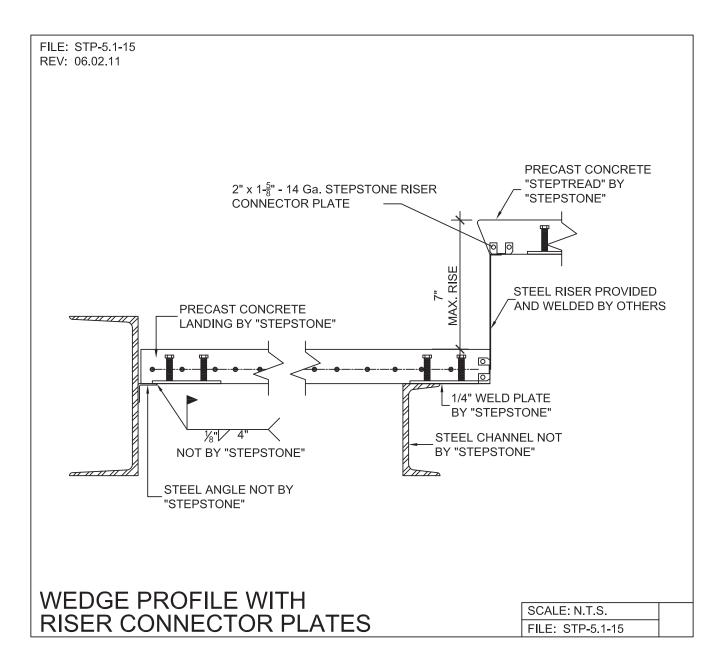

Detail

Long Span Steptread System - Connection Detail

PRECAST CONCRETE TREADS AND LANDINGS SHOWN ON PLANS SHALL BE FROM THE LONG SPAN "STEPTREAD" SYSTEM BY "STEPSTONE, INC." OF GARDENA, CA FOR STEEL CONSTRUCTION. THE MANUFACTURER IS TO SUPPLY ALL PRECAST CONCRETE "STEPTREAD" SYSTEM PARTS, FEATURING BOTTOM WELD PLATES FOR WELD-ON CONNECTIONS. ALL REINFORCING AND CONNECTION PLATES WILL BE ZINC PLATED. ONLY ITEMS NOTED AS BY "STEPSTONE, INC." WILL BE FURNISHED BY "STEPSTONE, INC." SUCH ITEMS ARE TO BE INSTALLED BY OTHERS.